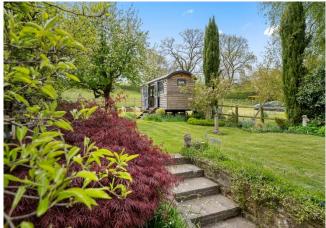

Upstairs the property has again been reconfigured and now offers three bedrooms – one ensuite, wet room and cloakroom with WC and hand basin.

The gardens of this distinctive home are really the jewel in the crown. Thoughtfully designed to bring the best of the south facing aspect and the wonderful open views to the rear. Elegant stone steps lead to the main garden which is lawned with a variety of trees and shrubs. There is the addition of a c.17' shepherds hut which has power, water, and the benefit of a pull-down double bed. There is also an outside kitchen and a terrace from which al fresco dining would be a must!