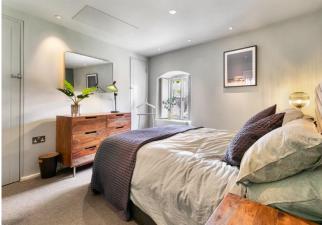

Upstairs the property has again been reconfigured and now offers three bedrooms – one ensuite, wet room and cloakroom with WC and hand basin.

The gardens of this distinctive home are really the jewel in the crown. Thoughtfully designed to bring the best of the south facing aspect and the wonderful open views to the rear. Elegant stone steps lead to the main garden which is lawned with a variety of trees and shrubs. There is the addition of a c.17' shepherds hut which has power, water, and the benefit of a pull-down double bed. There is also an outside kitchen and a terrace from which al fresco dining would be a must!