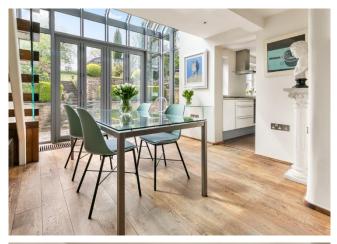

Walking through to the full height glass extension you are struck by how cleverly this property works. The garden is literally laid out in front of you! This room is currently used as the dining room, but the space is very flexible. There is an open tread staircase to the first-floor landing where there is a wonderful viewing gallery from which to enjoy a morning coffee.

Off the dining room there is a stylish fully fitted modern kitchen with fitted appliances – this overlooks the garden. From here there is a utility room and cloakroom with a WC and hand basin.

Bath Office 01225 444454 Devizes Office 01380 722784 Bruton Office 01749 684198 Frome Office 01373 464040 Castle Cary Office 01963 351182 Tetbury Office 01666 505086