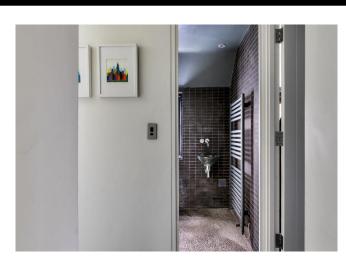

Upstairs the property has again been reconfigured and now offers three bedrooms – one ensuite, wet room and cloakroom with WC and hand basin.

The gardens of this distinctive home are really the jewel in the crown. Thoughtfully designed to bring the best of the south facing aspect and the wonderful open views to the rear. Elegant stone steps lead to the main garden which is lawned with a variety of trees and shrubs. There is the addition of a c.17' shepherds hut which has power, water, and the benefit of a pull-down double bed. There is also an outside kitchen and a terrace from which al fresco dining would be a must!