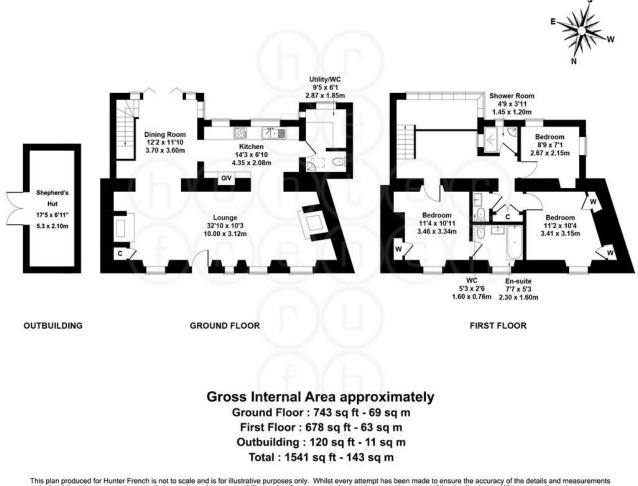

#### Street Lane, South Brewham, Bruton, Somerset, BA10 0JZ

This plan produced for Hunter French is not to scale and is for illustrative purposes only. Whilst every attempt has been made to ensure the accuracy of the details and measurements depicted there is no guarantee as to their veracity and no responsibility is taken for error, omission or misreprentation or any of the details shown. Where room dimensions are not square, the measurements depicted are of the maximum length or width of the room and this may be taken into account when estimating the total floor area of the building. With the exception of eaves storage, Approximate Gross Internal Area includes fitted / built in cupboards, hallways and staircases. The services, systems and appliances shown have not been tested and no guarantee as to their opeerability or efficiency can be given.