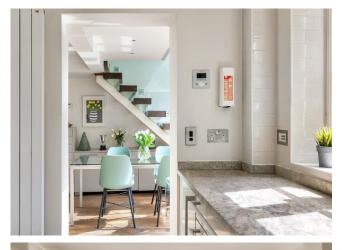

Walking through to the full height glass extension you are struck by how cleverly this property works. The garden is literally laid out in front of you! This room is currently used as the dining room, but the space is very flexible. There is an open tread staircase to the first-floor landing where there is a wonderful viewing gallery from which to enjoy a morning coffee.

Off the dining room there is a stylish fully fitted modern kitchen with fitted appliances – this overlooks the garden. From here there is a utility room and cloakroom with a WC and hand basin.

Bath Office 01225 444454 Devizes Office 01380 722784 Bruton Office 01749 684198 Frome Office 01373 464040 Castle Cary Office 01963 351182 Tetbury Office 01666 505086