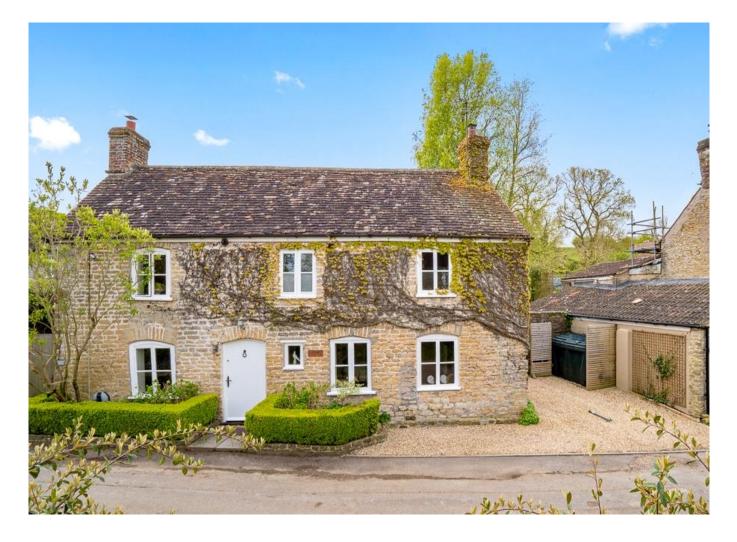

Lilac Cottage is an utterly charming, detached period cottage situated in this highly sought after village location on the edge of Bruton.

As featured in '25 Beautiful Homes' magazine and transformed by the current owner from small cottage with dark, and what felt like, cramped rooms he collaborated closely with a local architect to renovate the property into a light and bright space complete with a two-storey glass extension – really bringing the glorious gardens outside into the home.

The façade of the cottage is quintessential – with a mature virginia creeper adorning the front complimented by box hedging. Enter the impressive sitting room which opens into the rear extension. There are fireplaces at both ends.