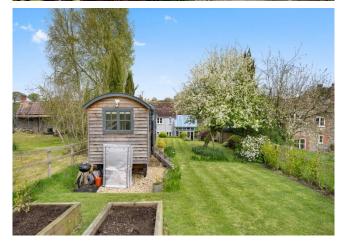

Upstairs the property has again been reconfigured and now offers three bedrooms – one ensuite, wet room and cloakroom with WC and hand basin.

The gardens of this distinctive home are really the jewel in the crown. Thoughtfully designed to bring the best of the south facing aspect and the wonderful open views to the rear. Elegant stone steps lead to the main garden which is lawned with a variety of trees and shrubs. There is the addition of a c.17' shepherds hut which has power, water, and the benefit of a pull-down double bed. There is also an outside kitchen and a terrace from which al fresco dining would be a must!