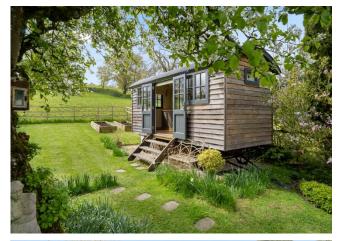

Upstairs the property has again been reconfigured and now offers three bedrooms – one ensuite, wet room and cloakroom with WC and hand basin.

The gardens of this distinctive home are really the jewel in the crown. Thoughtfully designed to bring the best of the south facing aspect and the wonderful open views to the rear. Elegant stone steps lead to the main garden which is lawned with a variety of trees and shrubs. There is the addition of a c.17' shepherds hut which has power, water, and the benefit of a pull-down double bed. There is also an outside kitchen and a terrace from which al fresco dining would be a must!