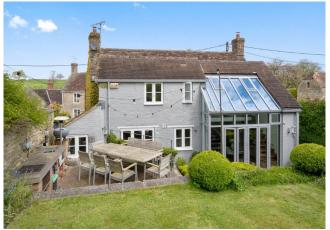

Lilac Cottage is an utterly charming, detached period cottage situated in this highly sought after village location on the edge of Bruton.

As featured in '25 Beautiful Homes' magazine and transformed by the current owner from small cottage with dark, and what felt like, cramped rooms he collaborated closely with a local architect to renovate the property into a light and bright space complete with a two-storey glass extension – really bringing the glorious gardens outside into the home.

The façade of the cottage is quintessential – with a mature virginia creeper adorning the front complimented by box hedging. Enter the impressive sitting room which opens into the rear extension. There are fireplaces at both ends.

Walking through to the full height glass extension you are struck by how cleverly this property works. The garden is literally laid out in front of you! This room is currently used as the dining room, but the space is very flexible. There is an open tread staircase to the first-floor landing where there is a wonderful viewing gallery from which to enjoy a morning coffee.

Off the dining room there is a stylish fully fitted modern kitchen with fitted appliances – this overlooks the garden. From here there is a utility room and cloakroom with a WC and hand basin.

Bath Office 01225 444454 Devizes Office 01380 722784 Bruton Office 01749 684198 Frome Office 01373 464040 Castle Cary Office 01963 351182 Tetbury Office 01666 505086