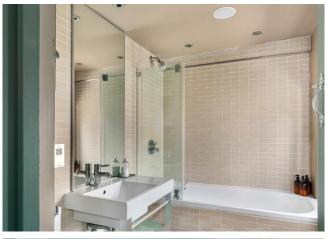

Upstairs the property has again been reconfigured and now offers three bedrooms – one ensuite, wet room and cloakroom with WC and hand basin.

The gardens of this distinctive home are really the jewel in the crown. Thoughtfully designed to bring the best of the south facing aspect and the wonderful open views to the rear. Elegant stone steps lead to the main garden which is lawned with a variety of trees and shrubs. There is the addition of a c.17' shepherds hut which has power, water, and the benefit of a pull-down double bed. There is also an outside kitchen and a terrace from which al fresco dining would be a must!