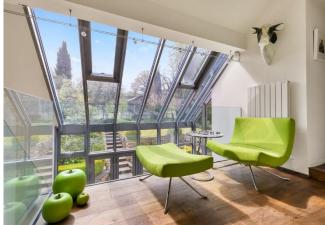

Walking through to the full height glass extension you are struck by how cleverly this property works. The garden is literally laid out in front of you! This room is currently used as the dining room, but the space is very flexible. There is an open tread staircase to the first-floor landing where there is a wonderful viewing gallery from which to enjoy a morning coffee.