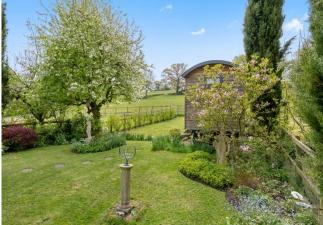

Upstairs the property has again been reconfigured and now offers three bedrooms – one ensuite, wet room and cloakroom with WC and hand basin.

The gardens of this distinctive home are really the jewel in the crown. Thoughtfully designed to bring the best of the south facing aspect and the wonderful open views to the rear. Elegant stone steps lead to the main garden which is lawned with a variety of trees and shrubs. There is the addition of a c.17' shepherds hut which has power, water, and the benefit of a pull-down double bed. There is also an outside kitchen and a terrace from which al fresco dining would be a must!