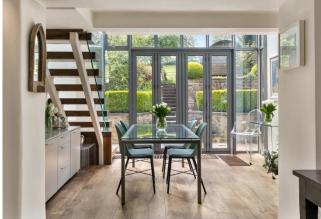

Walking through to the full height glass extension you are struck by how cleverly this property works. The garden is literally laid out in front of you! This room is currently used as the dining room, but the space is very flexible. There is an open tread staircase to the first-floor landing where there is a wonderful viewing gallery from which to enjoy a morning coffee.