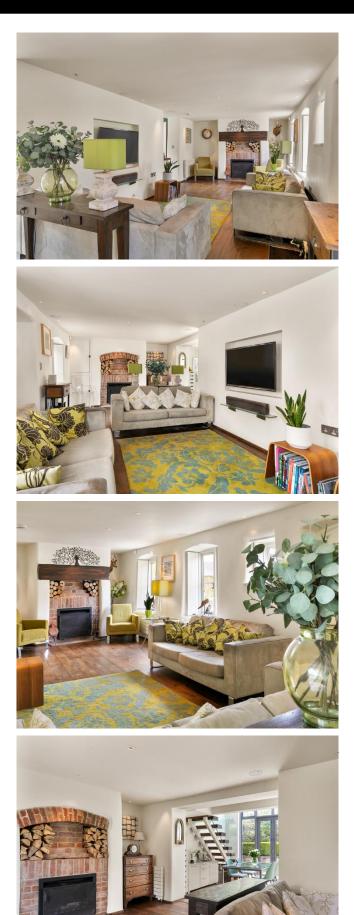

The façade of the cottage is quintessential – with a mature virginia creeper adorning the front complimented by box hedging. Enter the impressive sitting room which opens into the rear extension. There are fireplaces at both ends.

Walking through to the full height glass extension you are struck by how cleverly this property works. The garden is literally laid out in front of you! This room is currently used as the dining room, but the space is very flexible. There is an open tread staircase to the first-floor landing where there is a wonderful viewing gallery from which to enjoy a morning coffee.