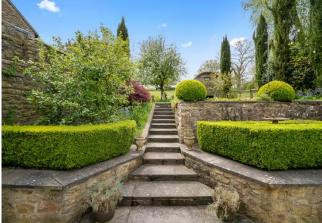

Upstairs the property has again been reconfigured and now offers three bedrooms – one ensuite, wet room and cloakroom with WC and hand basin.

The gardens of this distinctive home are really the jewel in the crown. Thoughtfully designed to bring the best of the south facing aspect and the wonderful open views to the rear. Elegant stone steps lead to the main garden which is lawned with a variety of trees and shrubs. There is the addition of a c.17' shepherds hut which has power, water, and the benefit of a pull-down double bed. There is also an outside kitchen and a terrace from which al fresco dining would be a must!